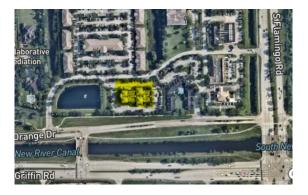

Our building, 12401, is the one closest to the intersection of Griffin and Flamingo Roads and is pictured below.

Also see the street map and the satellite map where our building is highlighted in yellow..