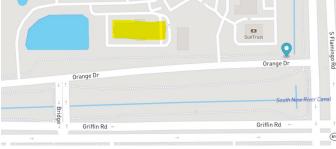

Our building, 12401, is the one closest to the intersection of Griffin and Flamingo Roads and is pictured below.

Also see the street map and the satellite map where our building is highlighted in yellow..