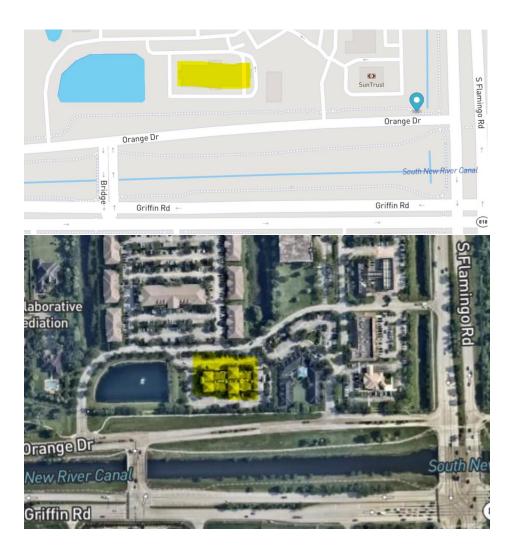

Our building is the building closest to Griffin and Flamingo 12401. It is highlighted in Yellow on both the street map and on the satellite map.